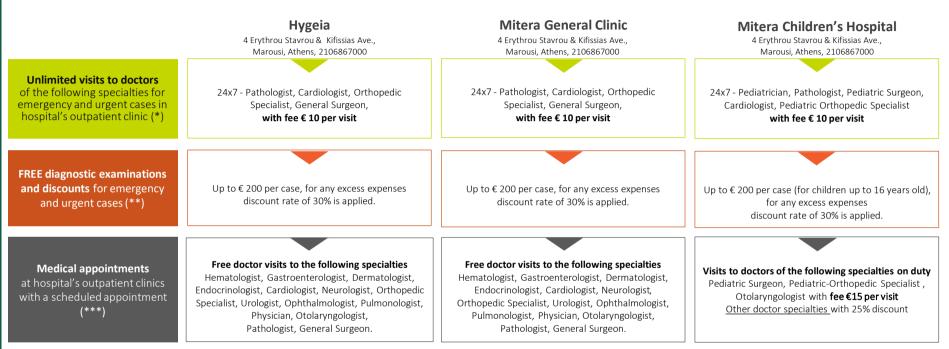

# Hellenic Healthcare Group

- Free use of ambulances for the Attica area to the clinic, provided hospitalization occurs.
- (\*) In the event of an ultrasound or CT scan at the Outpatient Clinics (Emergencies) on days and hours when the Regular Clinics are not operating, there is a charge for the emergency call fee of the Ultrasound/Radiologist.
- (\*\*) Medicines, special materials, healthcare supplies, endoscopic & medical procedures and molecular tests are excluded from the cost of the tests.
- (\*\*\*) At the cardiology visit there is an extra charge of 5 euros for an electrocardiogram.