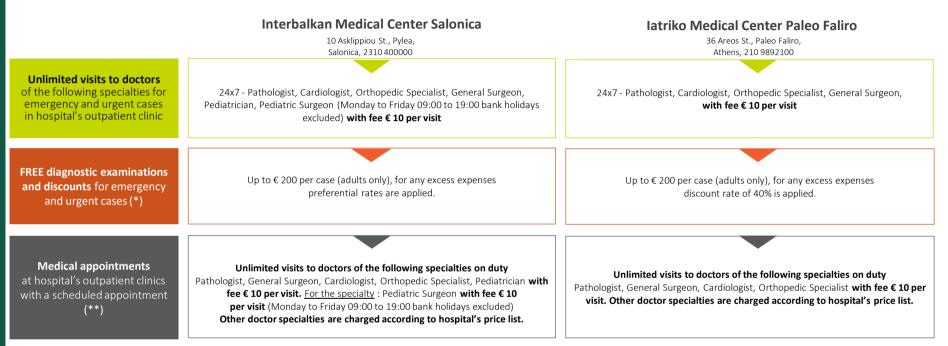

# **EUROCLINIC Group**

- Free use of ambulance in the Attica region, provided that hospitalization occurs.
- Medicines, special materials, doctors' fees and endoscopic procedures, surgical operations molecular biology examinations are excluded from the cost of the examinations that conducted in emergency rooms.(\*) Euroclinic Group: Free of charge healthcare materials for fees over €50 in Euroclinic Athens and for the Euroclinic Children's hospital
- (\*\*) Free of charge for the specialty of Radiologist : Euroclinic Athens from Monday to Friday 09:00 20:00am, bank holidays excluded.
- (\*\*\*) The value of free diagnostic tests, is based on National Organization For Health Care Services (EOPYY) preferential prices list

# **IATRIKO Group**

• (\*) Medicines, special materials and healthcare supplies are excluded from the cost of the examinations.

• (\*\*) Pediatric surgeon specialty on duty shift ends at 19:00 and from that time until 09:00am of the following day (the specialty is on call) a visit fee applies plus an additional €50 emergency call fee