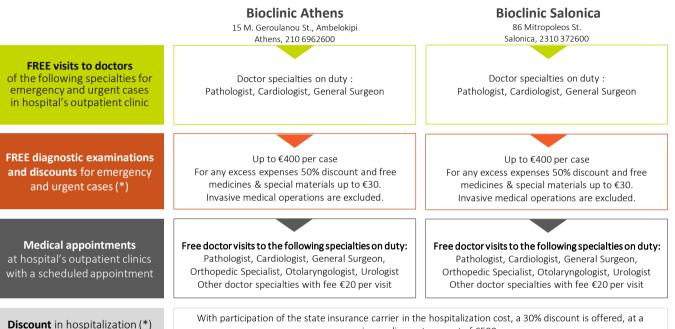

# **BIOCLINIC Group**

maximum discount amount of €500

• Free use of ambulances of the Bioclinic Group for the Attica and Salonica region, provided that hospitalization occurs.

• (\*) Medicines, special materials and healthcare supplies are excluded, as well as endoscopic medical actions.