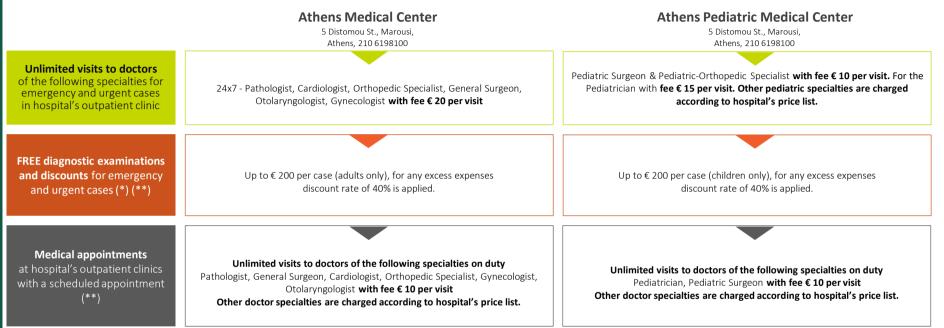

# We will always be by your side

FREE or Unlimited medical visits to doctors

**on call** (preferential prices)

for emergency and urgent cases in specific doctor specialties

#### **FREE diagnostic examinations and discounts** for emergency and urgent cases

**Contact details** of affiliated hospitals