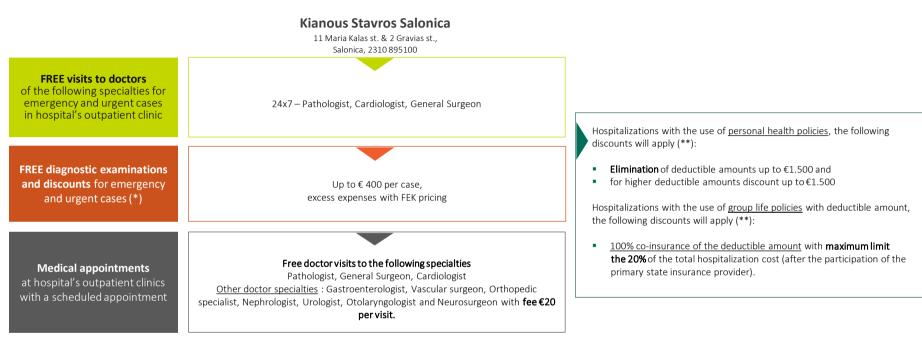

#### **General Clinic Salonica**

Hospitalizations with the use of personal health policies, the following discounts will apply (\*\*):

- 20% discount for deductible amounts up to €1.500
- **30% discount** for deductible amounts over €1.500

Hospitalizations with the use of group life policies with deductible amount, the following discounts will apply (\*\*):

100% co-insurance of the deductible amount with maximum limit the 20% of the total hospitalization cost (after the participation of the primary state insurance provider).

### **Kianous Stavros Salonica**

• (\*) Medicines, special materials, healthcare supplies, medical actions and doctors fees are excluded.

• (\*\*) The participation of the primary state insurance provider is compulsory in hospitalization.

• Doctor's fees are excluded from the discounts on individual and on group health policies.

Groupama Artehrmit