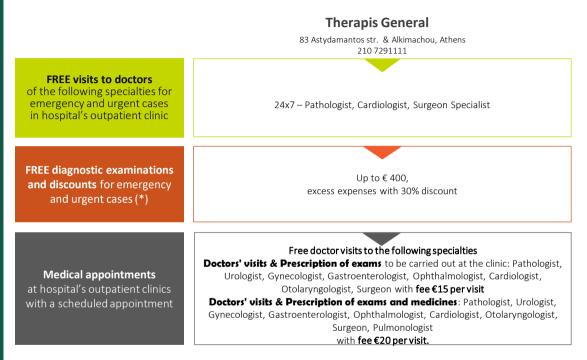

# **Therapis General**

- Call center service: for medical electronic prescription, only for chronic medication with a fee of €10
- Scheduled diagnostic tests, using EOPPY, applied 50% discount in the patient contribution
- Scheduled diagnostic tests, without using EOPPY, applied 20% discount in the patient contribution