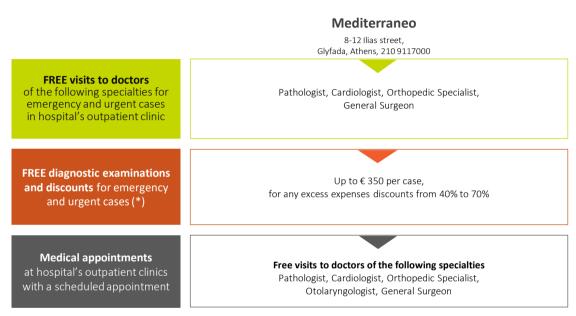

# **MEDITERRANEO**

• Free use of ambulance in the Attica region, provided that hospitalization occurs.

• **50% discount** in the ambulance cost for regions other than Attica.

• (\*) Medicines, special and healthcare materials are excluded.